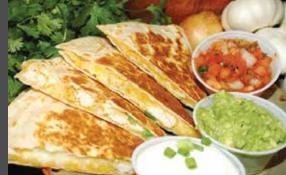

# QUESADILLAS

Served with salsa sour cream and avocado \$7.00

 Chicken Steak Veggie

Shrimp

- French
  - Italian
  - Mediterranean

 Half Basic sandwich with \$6.50 soup or small salad\* soup or small salad\* Soup and small salad \* Caesar, Pascale, Oriental and Greek