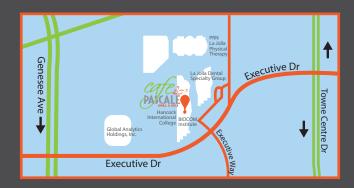

## WE DELIVER WITH A \$25 MINIMUM ORDER

CAFE PASCALE TORREY PINES LOCATION:

Cafe Pascale uses natural chicken that is not fed or injected with any antibiotics or artificial growth stimulants.

4510 Executive Dr. Plaza 8 San Diego, CA 92121 858.552.9368 After hours 619.300.4246 Fax 858.552.9369 cafepascaleutc@gmail.com